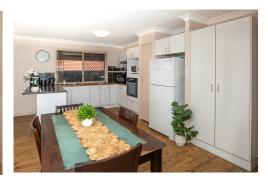

#### **Home Features**

- + Double Wardrobe
- + Suitable for King Single Bed
- + Ducted Air Con throughout
- + 2 large sitting rooms
- + Large kitchen
- + Large undercover patio
- + Great entertainer