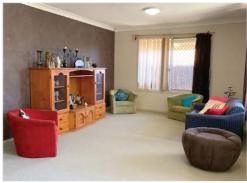

#### **Home Features**

- Double Wardrobe
- Suitable for King Single Bed
- Ducted Air Con throughout
- 2 large sitting rooms
- Large kitchen
- Large undercover patio
- Great entertainer