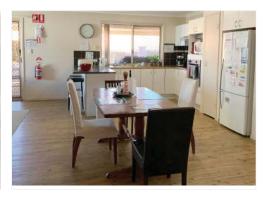

#### **Home Features**

- Double Wardrobe
- Suitable for King Single Bed
- Ducted Air Con throughout
- 2 large sitting rooms
- Large kitchen
- Large undercover patio
- Great entertainer