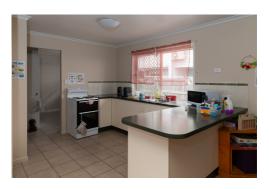

#### **Home Features**

- + Large, fully fenced backyard
- + Open plan kitchen, dining + living area
- + Generous bedroom with built-in wardrobes
- + Fully accessible toilet and kitchen
- + Rails in bathroom with separate shower + bath
- + No steps inside
- + Quiet street
- + Common areas fully furnished
- + Lounge with TV + broadband internet
- + 2 client bedrooms with third room for support staff
- + Brick property with ceiling fans
- + 24/7 support from Open Minds