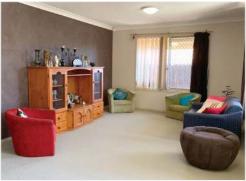

#### **Home Features**

- Double Wardrobe
- Suitable for King Single Bed
- Ducted Air Con throughout
- 2 large sitting rooms
- Large kitchen
- Large undercover patio
- Great entertainer