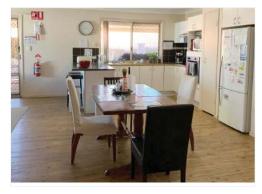

#### **Home Features**

- Double Wardrobe
- Suitable for King Single Bed
- Ducted Air Con throughout
- 2 large sitting rooms
- Large kitchen
- Large undercover patio
- Great entertainer